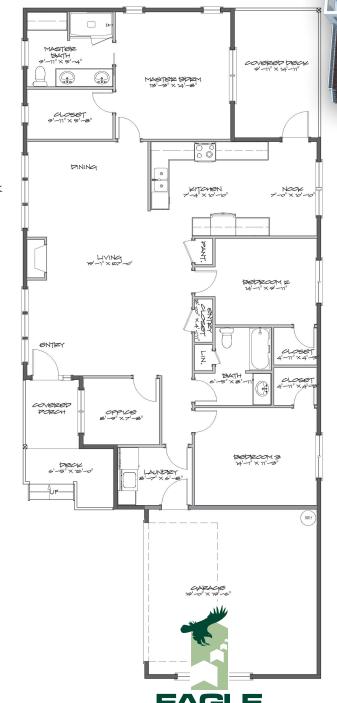

## 1715 SQ FT

- 3 BEDROOM
- 2 BATH
- KITCHEN WITH DINING NOOK
- DINING ROOM
- LIVING ROOM
- Office

- LAUNDRY
- 2 CAR GARAGE
- OUTDOOR DECK

#### Poplar Model Standard Features:

- Craftsman design and features
- Nine-foot ceilings throughout home
- Living Room with abundant windows and volumed ceilings
- · Over-sized Master Suite with walk-in closet
- Dual sinks in master bath with large tile shower
- Hardwood floorings throughout living, dining, kitchen, entry, and hallways
- Energy efficient ductless heat pump
- GreenSmart fireplace, tile hearth and wood mantle
- · Chrome and brushed nickel plumbing trim
- Granite and quartz counter-tops throughout
- · Concrete drive and walkways
- Composite decking on entry and rear decks as applicable
- · Maple stained wood cabinets and built in's
- Smart Home Technology

#### Structure Dimensions

- Width: 34'6" Length: 78' Height: 22'9"
- Roof Pitch: 8:12 / 3:12